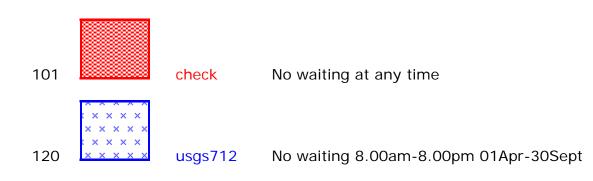

## **Key for Waiting Restrictions**

All areas over which the provision of the orders apply are defined by the shaded areas as shown on the following plans plus a contiguous area not indicated on the plans of verge and/or footway between the carriageway edge and the highway boundary. The plans in this schedule are based upon grid references of the Ordnance Survey National Grid defined by the OSGB 36 triangulation.

### Prohibition of waiting at any time

## **Free Limited Waiting**

Waiting limited to 1hr No return within 1hr 8.00am-6.00pm Mon–Sat