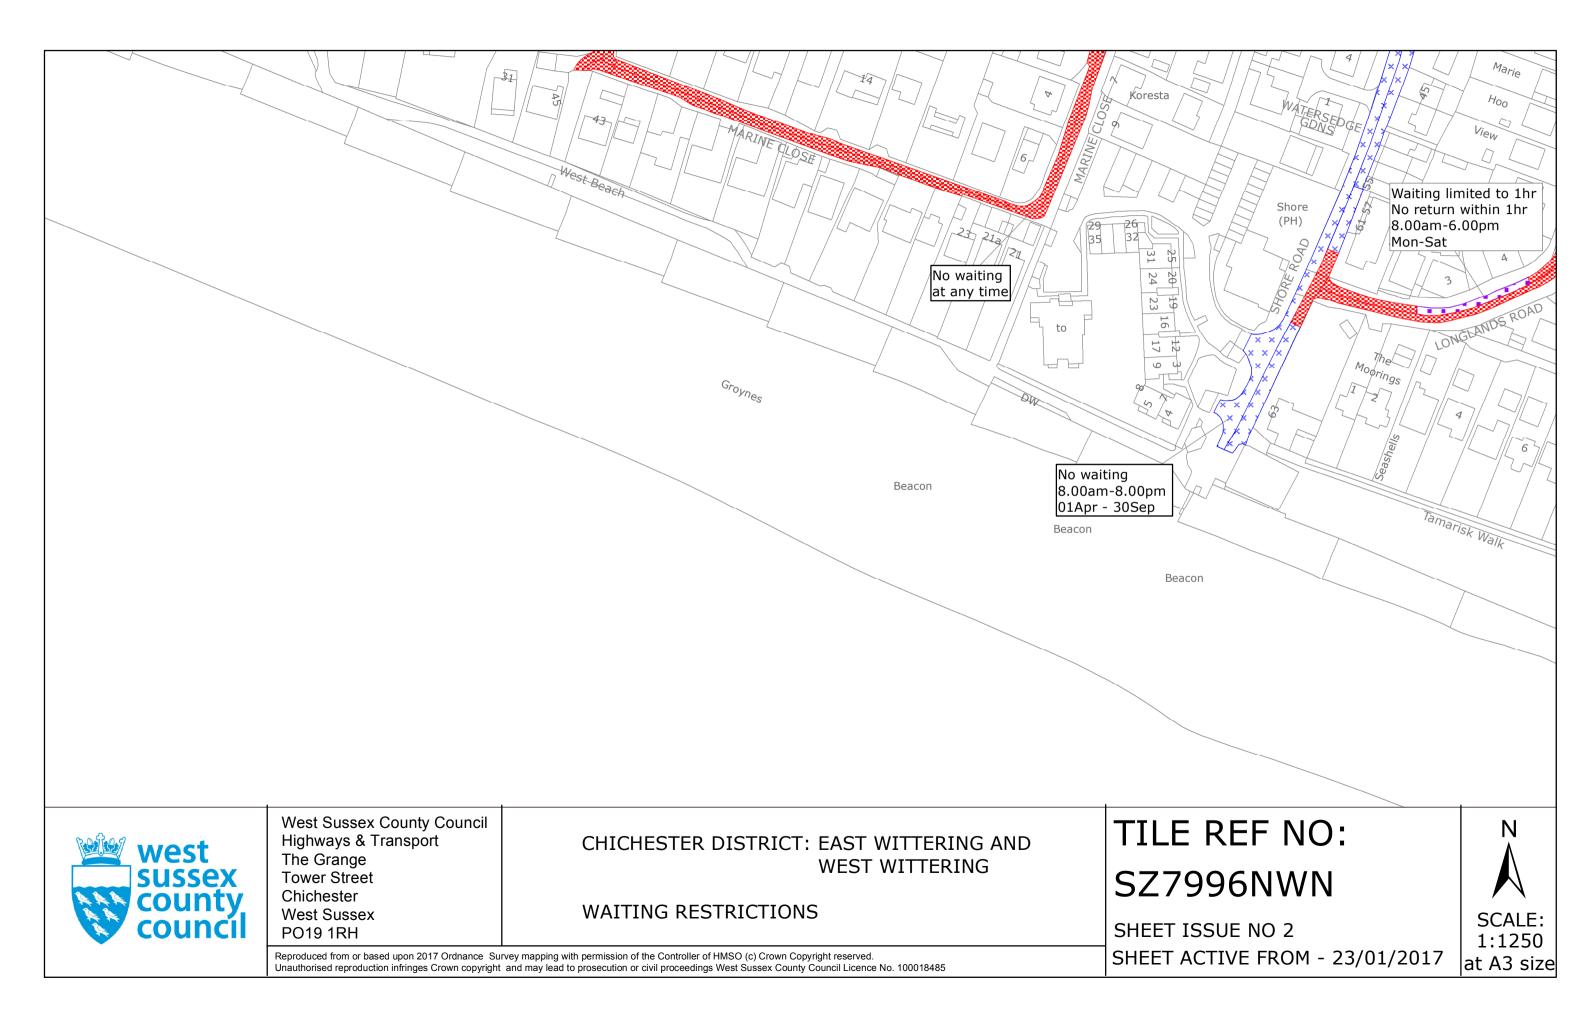

#### FIRST SCHEDULE Plan to be deleted

SZ7996NWN (Sheet Issue No. 1)

### SECOND SCHEDULE Plan to be substituted (as attached)

201

(L.S.)

SZ7996NWN (Sheet Issue No. 2)

The COMMON SEAL of WEST SUSSEX COUNTY COUNCIL was hereto affixed

day of

the Seventreentri

Authorised Signator